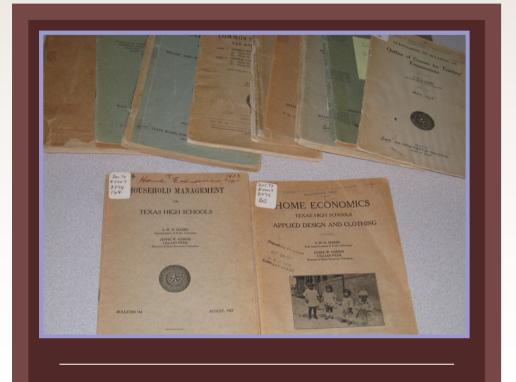

### A NEED WAS IDENTIFIED

Documents from the Texas State Department of Education were becoming old and fragile:

- How could they be preserved?
- How could they be easily accessed?

### **STATISTICS**

- 100 Texas State Bulletins
- 10,394 pages scanned
- 33.6 seconds per page average scanning time
- 110.6 hours total scanning time
- \$829.50 Student Assistant budget spent (at \$7.50 per hour)
- 20 hours reviewing scans for error
- 40 hours creating and editing metadata
- 16 hours creating collection and uploading into the CONTENTdm® database
- Project began April, 2011
- Project completed September, 2011