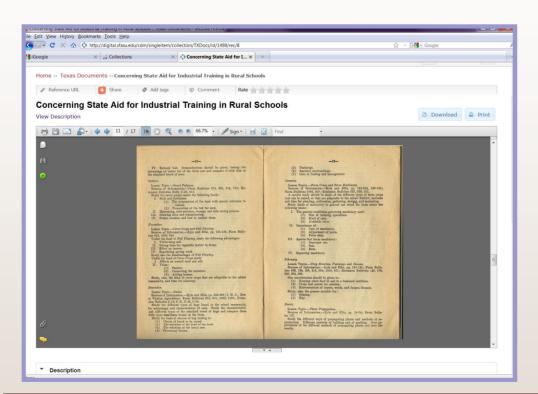

### **STATISTICS**

- 100 Texas State Bulletins
- 10,394 pages scanned
- 33.6 seconds per page average scanning time
- 110.6 hours total scanning time
- \$829.50 Student Assistant budget spent (at \$7.50 per hour)
- 20 hours reviewing scans for error
- 40 hours creating and editing metadata
- 16 hours creating collection and uploading into the CONTENTdm® database
- Project began April, 2011
- Project completed September, 2011