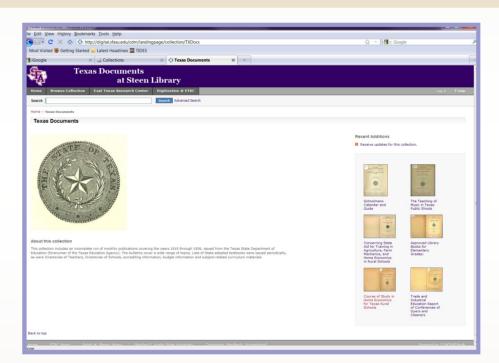

### **STATISTICS**

- 100 Texas State Bulletins
- 10,394 pages scanned
- 33.6 seconds per page average scanning time
- 110.6 hours total scanning time
- \$829.50 Student Assistant budget spent (at \$7.50 per hour)
- 20 hours reviewing scans for error
- 40 hours creating and editing metadata
- 16 hours creating collection and uploading into the CONTENTdm® database
- Project began April, 2011
- Project completed September, 2011